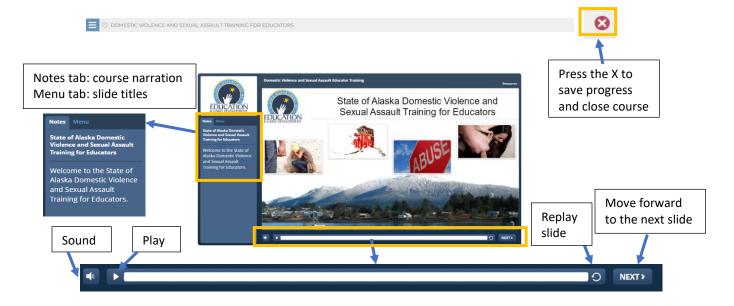

| SEARCH CATALOG- E<br>partial or full course |                                                         |  |  |  |
| G Back                                                                                    |                                             |                                                         |  |  |  |
| DOMESTIC VIOLENCE AND SEXUAL ASSAULT                                                      | TRAINING FOR E                              | DUCATORS                                                |  |  |  |
| After you enroll in the course, go to your dashboard to begin the                         | course. the course t                        | ect Enroll to add<br>o the list of<br>on your Dashboard |  |  |  |



# NAVIGATING THROUGH THE COURSE



## PRINTING CERTIFICATES OF COMPLETION

After completing a course, certificates can be found on your Dashboard under Certificates.

|                                                                  |         |                |        |             | •     | ۰       |
|------------------------------------------------------------------|---------|----------------|--------|-------------|-------|---------|
| Certificate                                                      | Credits | Award Date 🔻 E | xpires | Save as PDF | Print | View    |
| Alaska Child and Adult Care Food Program - Administration Basics | 2.75    | 12/8/2021      |        | A           | 0     | $\odot$ |
| Alaska Child and Adult Care Food Program - Family Style Dining   | 1.25    | 12/8/2021      |        | A           |